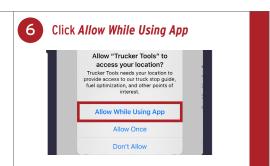

## How to Download the Start Tracking

Click Open 6 Click Allow all the time Allow Trucker Tools to access **SET GENERAL** this device's location? Trucker Tools **SETTINGS** 