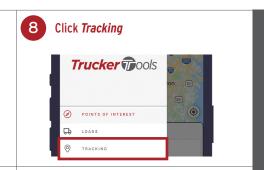

## How to Download the Trucker Tools App & Start Tracking

DOWNLOAD & OPEN TRUCKER TOOLS APPLICATION

Type Trucker Tools in Search Bar Click Get or Cloud Icon

SET GENERAL SETTINGS

START TRACKING

Click *Menu* icon in upper left corner