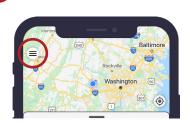

## How to Download the Trucker Tools App & Start Tracking

DOWNLOAD & OPEN TRUCKER TOOLS APPLICATION

Type Trucker Tools in Search Bar Click Get or Cloud Icon

SET GENERAL SETTINGS

START TRACKING

Click *Menu* icon in upper left corner