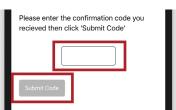

9 Enter phone # | Click Confirm

SET LOCATION SETTINGS

Once you leave the app, you'll be prompted to update location settings. Click *Change to Always Allow*. You can also change this in your phone settings.