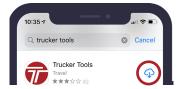

## How to Download the Trucker Tools App & Start Tracking

DOWNLOAD & OPEN TRUCKER TOOLS APPLICATION

Type Trucker Tools in Search Bar Click Get or Cloud Icon

SET GENERAL SETTINGS

START TRACKING

Click *Menu* icon in upper left corner