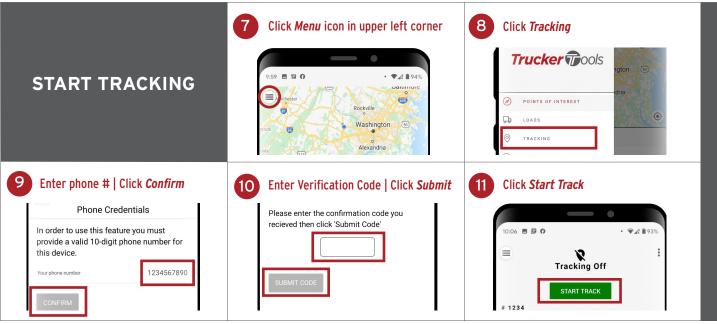

## How to Download the Trucker Tools App & Start Tracking

DOWNLOAD & OPEN TRUCKER TOOLS APPLICATION

Type Trucker Tools in Search Bar Click Get or Cloud Icon

SET GENERAL SETTINGS

START TRACKING

Click *Menu* icon in upper left corner

9 Enter phone # | Click Confirm

SET LOCATION SETTINGS

Once you leave the app, you'll be prompted to update location settings. Click *Change to Always Allow*. You can also change this in your phone settings.