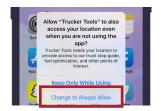

9 Enter phone # | Click Confirm

SET LOCATION SETTINGS

Once you leave the app, you'll be prompted to update location settings. Click *Change to Always Allow*. You can also change this in your phone settings.

## How to Download the Start Tracking

Click Open 6 Click Allow all the time Allow Trucker Tools to access **SET GENERAL** this device's location? Trucker Tools **SETTINGS** 