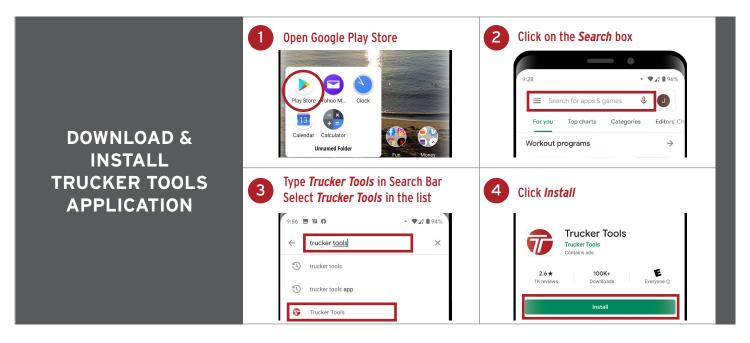

## How to Download the Trucker Tools App & Start Tracking

DOWNLOAD & OPEN TRUCKER TOOLS APPLICATION

Type Trucker Tools in Search Bar Click Get or Cloud Icon

SET GENERAL SETTINGS

START TRACKING

Click *Menu* icon in upper left corner