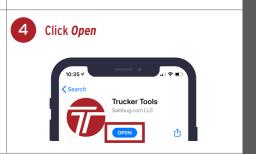

## How to Download the Start Tracking

Click Open 6 Click Allow all the time Allow Trucker Tools to access **SET GENERAL** this device's location? Trucker Tools **SETTINGS** 