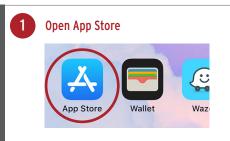

## How to Download the Trucker Tools App & Start Tracking

DOWNLOAD & OPEN TRUCKER TOOLS APPLICATION

Type Trucker Tools in Search Bar Click Get or Cloud Icon

SET GENERAL SETTINGS

START TRACKING

Click *Menu* icon in upper left corner