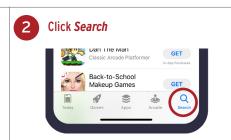

## How to Download the Trucker Tools App & Start Tracking

DOWNLOAD & OPEN TRUCKER TOOLS APPLICATION

Type Trucker Tools in Search Bar Click Get or Cloud Icon

SET GENERAL SETTINGS

START TRACKING

Click *Menu* icon in upper left corner