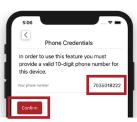

9 Enter phone # | Click Confirm

SET LOCATION SETTINGS

Once you leave the app, you'll be prompted to update location settings. Click *Change to Always Allow*. You can also change this in your phone settings.