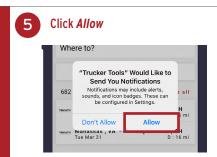

## How to Download the Start Tracking

Click Open 6 Click Allow all the time Allow Trucker Tools to access **SET GENERAL** this device's location? Trucker Tools **SETTINGS** 