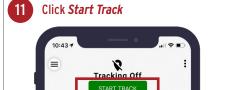

## How to Download the Trucker Tools App & Start Tracking

DOWNLOAD & OPEN TRUCKER TOOLS APPLICATION

Type Trucker Tools in Search Bar Click Get or Cloud Icon

SET GENERAL SETTINGS

START TRACKING

Click *Menu* icon in upper left corner